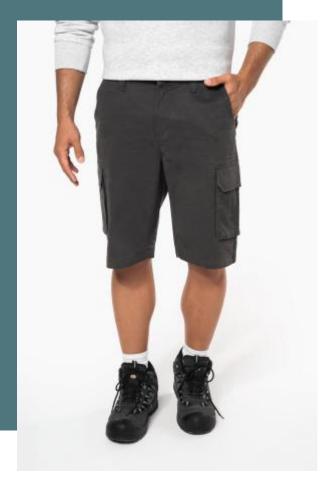

## Men's multipocket bermuda shorts

Multiple pockets: practical and super functional.

A workwear wardrobe essential, thick and hard-wearing.

Twill fabric combining comfort and durability.

98% cotton / 2% elastane. Twill fabric with soft peached finish. Zip fastening and concealed metal button. 2 front pockets. 2 gusseted side pockets with flap. 2 flap back pockets. This product has been specially treated and appears intentionally aged. This manufacturing process results in colour variations between products and makes each piece unique.