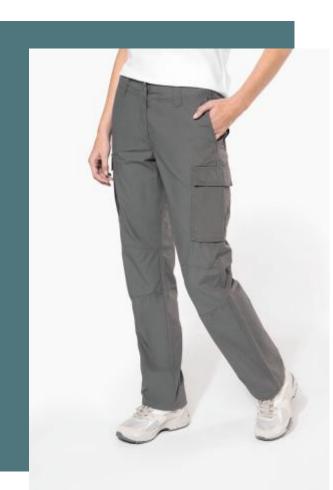

# Ladies' lightweight multipocket trousers

Lightweight and comfortable. Workwear wardrobe essential.

Washed cotton poplin fabric for a supple look.

Practical and super functional.

100% cotton poplin. Washed fabric for a soft and comfortable feel. Contrasting inner waistband with drawstring. Zip fastening and press stud. 2 Italian front pockets, including one with a coin pocket. 2 gusseted pockets with flap and press stud at back and sides. Knee yokes.