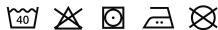

Colours







38 FR - 54 FR

€50.44





Dark Grey



Dark Navy



Camouflage

# KARIBAN

## Men's multipocket trousers

Twill fabric combining comfort and durability.

A workwear wardrobe essential, thick and hard-wearing.

Practical and super functional.

98% cotton / 2% elastane. Twill fabric with soft peached finish. Zip fastening and concealed metal button. 2 front pockets. 2 gusseted side pockets with flap. 2 back pockets with flap. This product has been specially treated and appears intentionally aged. This manufacturing process results in colour variations between products and makes each piece unique.

#### Grammage

26 UK (36 FR) - 28 UK (38 FR) - 30 UK 245 gsm (40 FR) - 32 UK (42 FR) - 34 UK (44 FR) - 36 UK (46 FR) - 38 UK (48 FR) -40 UK (50 FR) - 42 UK (52 FR) - 44 UK (54 FR)











**Certificates**