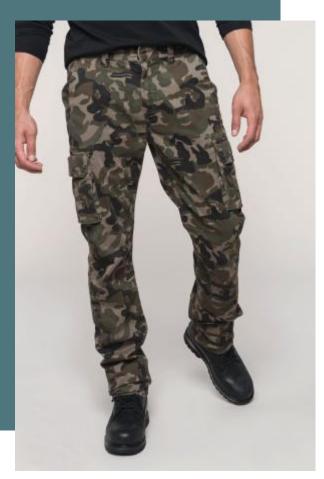

## Men's multipocket trousers

Twill fabric combining comfort and durability.

A workwear wardrobe essential, thick and hard-wearing.

Practical and super functional.

98% cotton / 2% elastane. Twill fabric with soft peached finish. Zip fastening and concealed metal button. 2 front pockets. 2 gusseted side pockets with flap. 2 back pockets with flap. This product has been specially treated and appears intentionally aged. This manufacturing process results in colour variations between products and makes each piece unique.