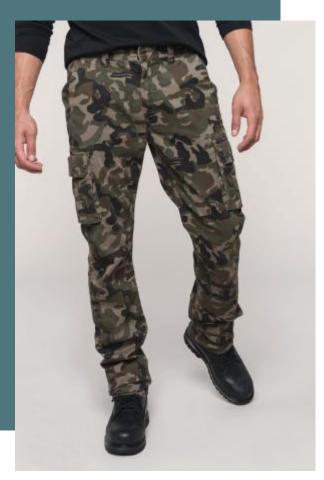

## Men's multipocket trousers

Twill fabric combining comfort and durability.

A workwear wardrobe essential, thick and hard-wearing.

Practical and super functional.

98% cotton / 2% elastane. Twill fabric with soft peached finish. Zip fastening and concealed metal button. 2 front pockets. 2 gusseted side pockets with flap. 2 back pockets with flap. This product has been specially treated and appears intentionally aged. This manufacturing process results in colour variations between products and makes each piece unique.