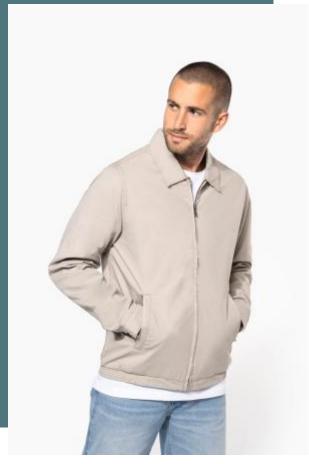

## Harrington blouson jacket

Highly resistant canvas fabric finish.

Inside lining in cotton poplin with tartan motif.

Modern, trendy fit.

100% cotton. Canvas fabric. Shirt collar. 2 zipped and piped front pockets. 1 inner pocket. Elasticated hem at sides. Press-stud cuffs. Inner: cotton poplin tartan-lined body and polyester taffeta-lined sleeves. Metal zipper. Invisible zip access at left chest and hem for decoration.