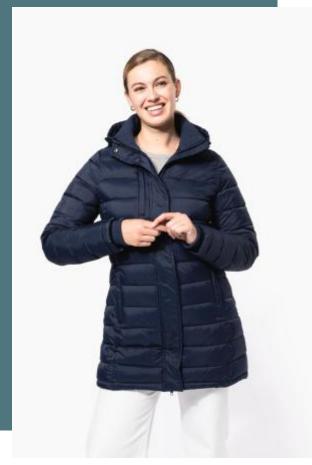

## Ladies' lightweight hooded padded parka

Long fitted parka for a feminine and casual sportswear look.

Ribbed cuffs to prevent the cold from entering the sleeves.

Warm, comfortable and ultra-lightweight.

100% polyamide. Polyester inner padding. Warm and ultra-lightweight. Slim fit. Zipped and piped 2 front pockets and 1 chest pocket. Two-way zip fastening concealed beneath studded placket. Ribbed inner neck and cuffs. Contrasting inner hood and body: Convoy Grey for Black. Inner hood and body in matching tones: Navy for Navy.