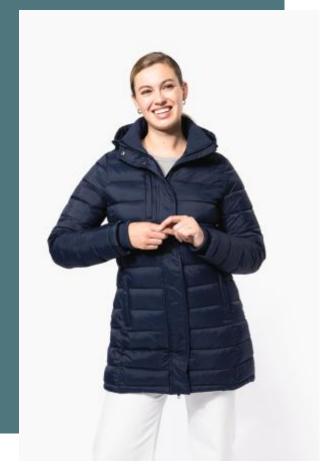

## Ladies' lightweight hooded padded parka

Long fitted parka for a feminine and casual sportswear look.

Ribbed cuffs to prevent the cold from entering the sleeves.

Warm, comfortable and ultra-lightweight.

100% polyamide. Polyester inner padding. Warm and ultra-lightweight. Slim fit. Zipped and piped 2 front pockets and 1 chest pocket. Two-way zip fastening concealed beneath studded placket. Ribbed inner neck and cuffs. Contrasting inner hood and body: Convoy Grey for Black. Inner hood and body in matching tones: Navy for Navy.