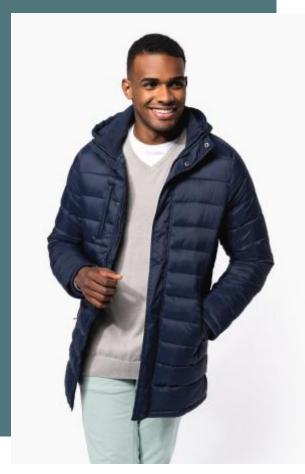

## Men's lightweight hooded padded parka

Long parka with a casual sportswear look.

Ribbed cuffs to prevent the cold from entering the sleeves.

Warm, comfortable and ultra-lightweight.

100% polyamide. Polyester inner padding. Warm and ultra-lightweight. Zipped and piped 2 front pockets and 1 chest pocket. Two-way zip fastening concealed beneath studded placket. Ribbed inner neck and cuffs. Contrasting inner hood and body: Convoy Grey for Black. Inner hood and body in matching tones: Navy for Navy.