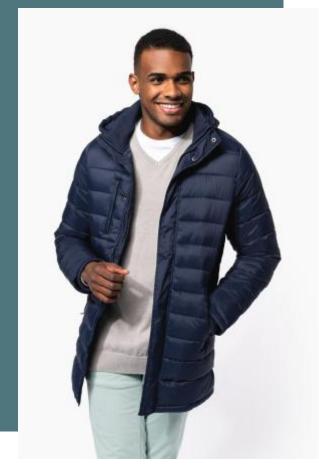

## Men's lightweight hooded padded parka

Long parka with a casual sportswear look.

Ribbed cuffs to prevent the cold from entering the sleeves.

Warm, comfortable and ultra-lightweight.

100% polyamide. Polyester inner padding. Warm and ultra-lightweight. Zipped and piped 2 front pockets and 1 chest pocket. Two-way zip fastening concealed beneath studded placket. Ribbed inner neck and cuffs. Contrasting inner hood and body: Convoy Grey for Black. Inner hood and body in matching tones: Navy for Navy.