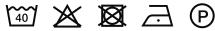

All rights reserved ©

# **Additional information**

# **Logistic Customs code**

20

62052000

**Country of origin** 

Bangladesh

# **Colours**























Sky Blue

# KARIBAN

# Men's Nevada long sleeve cotton shirt

Twill fabric with peach skin feel to guarantee durability and comfort.

Casual, relaxed look shirt.

Made from 100% cotton.

100% cotton. Twill fabric with peached soft touch. Button-down collar. Matching buttons. Chest pocket on left side. Contrast Oxford silver inner collar stand and cuffs. Back with 2 side pleats and lined yoke. Felled seam finish. Adjustable cuff with button pointed tab end. Spare button.

#### **Sizes**

# Grammage

XS - S - M - L - XL - XXL - 3XL - 4XL

155 gsm











**Certificates**