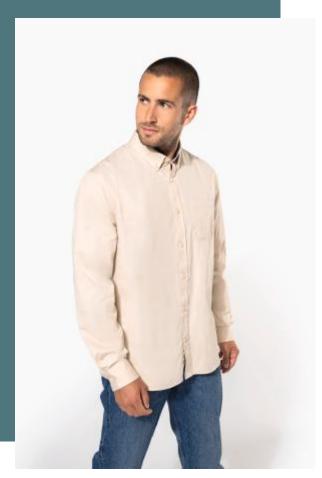

# Men's Nevada long sleeve cotton shirt

Twill fabric with peach skin feel to guarantee durability and comfort.

Casual, relaxed look shirt.

Made from 100% cotton.

100% cotton. Twill fabric with peached soft touch. Button-down collar. Matching buttons. Chest pocket on left side. Contrast Oxford silver inner collar stand and cuffs. Back with 2 side pleats and lined yoke. Felled seam finish. Adjustable cuff with button pointed tab end. Spare button.