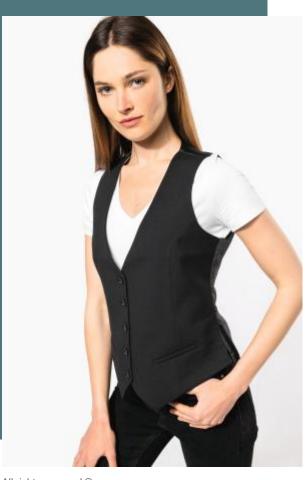

# Ladies' waistcoat

Elegant and timeless, designed to be worn over a shirt.

Slim fit so it hangs perfectly.

Back adjustment strap with metal buckle finish.

64% polyester / 34% viscose / 2% elastane. 100% polyester taffeta lining. Slim fit. 5-button front. 2 small front piped pockets. 2 side vents. Lined back. Adjustable back strap with metal buckle.

### Grammage

8 UK (34 FR) - 10 UK (36 FR) - 12 UK (38 FR) - 14 UK (40 FR) - 16 UK (42 FR) - 18 UK (44 FR) - 20 UK (46 FR)

220 gsm

All rights reserved ©

| 1       | 34 FR - 46 FR |
|---------|---------------|
| Colours | €48.70        |

### **Colours**

Black