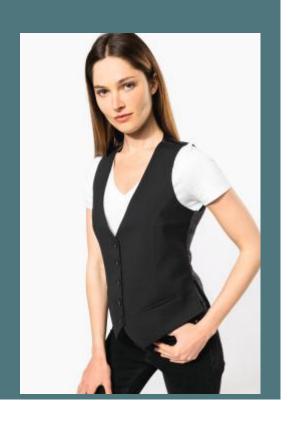

# Ladies' waistcoat

Elegant and timeless, designed to be worn over a shirt.

Slim fit so it hangs perfectly.

Back adjustment strap with metal buckle finish.

64% polyester / 34% viscose / 2% elastane. 100% polyester taffeta lining. Slim fit. 5-button front. 2 small front piped pockets. 2 side vents. Lined back. Adjustable back strap with metal buckle.