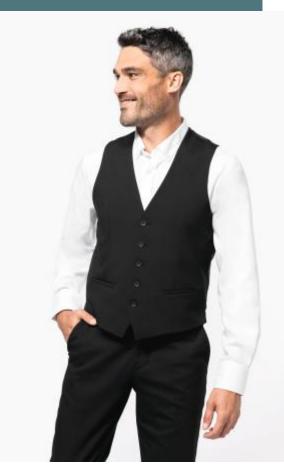

# KARIBAN

## Men's waistcoat

Elegant and timeless, designed to be worn over a shirt.

Slim fit so it hangs perfectly.

Back adjustment strap with metal buckle finish.

64% polyester / 34% viscose / 2% elastane. Slim fit. 100% polyester taffeta lining. 5-button front. 2 small front piped pockets. 2 side vents. Lined back. Adjustable back strap with metal buckle.