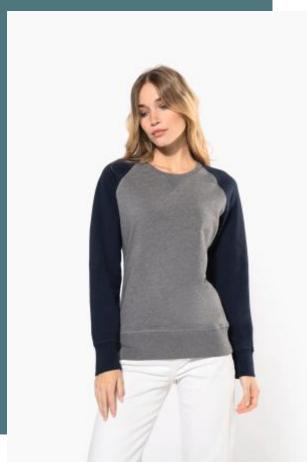

## Ladies' two-tone organic crew neck raglan sleeve sweatshirt

Raglan sleeves for a modern, casual look.

Low shrinkage fabric.

Organic Collection. NO LABEL.

80% cotton / 20% polyester. Made from 80% organic cotton. French terry fleece. LST (Low Shrinkage Terry). Ribbed neck, cuffs and hem. Herringbone twill taped neck. Stitched V detail at front neck. No brand label at neck, only size tag for easy relabelling.

**Sizes** 

Grammage

XS - S - M - L - XL - XXL

300 gsm

### **Colours**

Heather / Navy

16

Wine Heather / Grey Heather