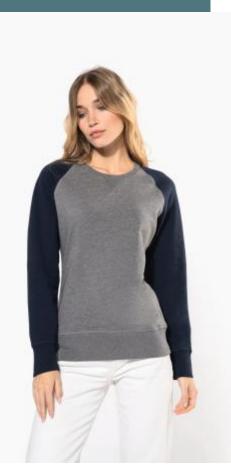

# Ladies' two-tone organic crew neck raglan sleeve sweatshirt

Raglan sleeves for a modern, casual look.

Low shrinkage fabric.

Organic Collection. NO LABEL.

80% cotton / 20% polyester. Made from 80% organic cotton. French terry fleece. LST (Low Shrinkage Terry). Ribbed neck, cuffs and hem. Herringbone twill taped neck. Stitched V detail at front neck. No brand label at neck, only size tag for easy relabelling.

### Colours

Navy

Heather /

Grey Heather Grey

Heather /

Black