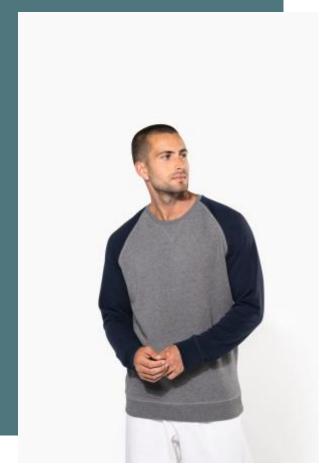

## Men's two-tone organic crew neck raglan sleeve sweatshirt

Raglan sleeves for a modern, casual look.

Low shrinkage fabric.

Organic Collection. NO LABEL.

80% cotton / 20% polyester. Made from 80% organic cotton. French terry fleece. LST (Low Shrinkage Terry). Ribbed neck, cuffs and hem. Herringbone twill taped neck. Stitched V detail at front neck. No brand label at neck, only size tag for easy relabelling.