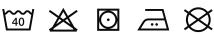

All rights reserved ©

### **Additional information**

### **Logistic Customs code**

16 61102091

**Country of origin** 

Bangladesh

### **Colours**











Heather / Navy

Wine Heather / Grey Heather

# KARIBAN

## Men's two-tone organic crew neck raglan sleeve sweatshirt

Raglan sleeves for a modern, casual look.

Low shrinkage fabric.

Organic Collection. NO LABEL.

80% cotton / 20% polyester. Made from 80% organic cotton. French terry fleece. LST (Low Shrinkage Terry). Ribbed neck, cuffs and hem. Herringbone twill taped neck. Stitched V detail at front neck. No brand label at neck, only size tag for easy relabelling.

**Sizes** 

S - M - L - XL - XXL - 3XL

Grammage

300 gsm















### **Certificates**