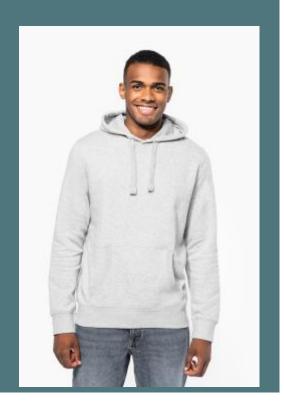

## **Hooded sweatshirt**

Excellent print surface, hard-wearing and resistant in the wash.

In keeping with the casual, urban spirit of the LSF sweatshirt range.

Softness and comfort guaranteed.

80% cotton / 20% polyester (Ash Heather : 79% cotton / 20% polyester / 1% viscose). 100% cotton outer surface. LSF (Low Shrinkage Fleece) treatment. 3-thread brushed fleece in combed cotton. Set-in sleeves. Contrasting taped neck (Oxford Grey contrast for all colours, except for Oxford Grey and Ash Heather body where neck tape is Navy). Waffle hood lining with drawstring. Kangaroo pockets. Ribbed cuffs and hem.