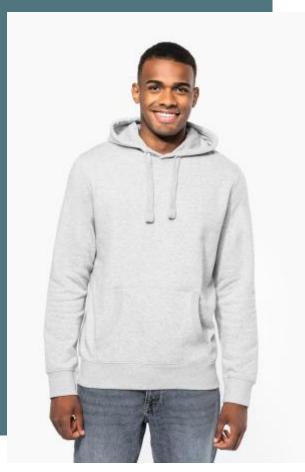

# **Hooded sweatshirt**

Excellent print surface, hard-wearing and resistant in the wash. In keeping with the casual, urban spirit of the LSF sweatshirt range. Softness and comfort guaranteed.

80% cotton / 20% polyester (Ash Heather : 79% cotton / 20% polyester / 1% viscose). 100% cotton outer surface. LSF (Low Shrinkage Fleece) treatment. 3-thread brushed fleece in combed cotton. Set-in sleeves. Contrasting taped neck (Oxford Grey contrast for all colours, except for Oxford Grey and Ash Heather body where neck tape is Navy). Waffle hood lining with drawstring. Kangaroo pockets. Ribbed cuffs and hem.