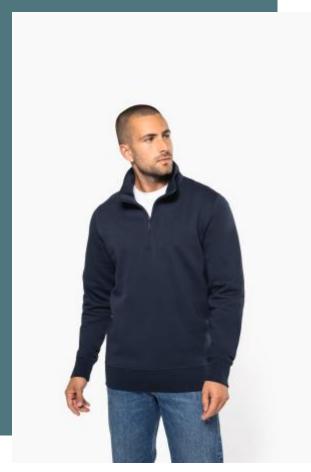

## Zipped neck sweatshirt

Excellent print surface, hard-wearing and resistant in the wash.

In keeping with the casual, urban spirit of the LSF sweatshirt range.

Softness and comfort guaranteed.

80% cotton / 20% polyester (Ash Heather : 79% cotton / 20% polyester / 1% viscose). 100% cotton outer surface. LSF (Low Shrinkage Fleece) treatment. 3-thread brushed fleece in combed cotton. Set-in sleeves. Zip neck with matching plastic zipper. Contrasting taped neck (Oxford Grey contrast for all colours, except for Oxford Grey and Ash Heather body where neck tape is Navy). Ribbed cuffs and hem.