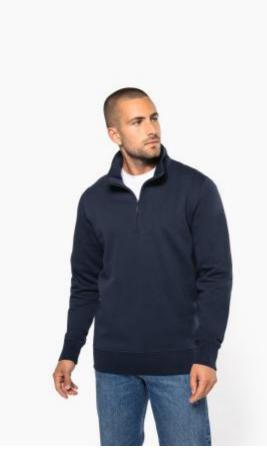

# KARIBAN K487 Zipped neck sweatshirt

Excellent print surface, hard-wearing and resistant in the wash.

In keeping with the casual, urban spirit of the LSF sweatshirt range.

Softness and comfort guaranteed.

80% cotton / 20% polyester (Ash Heather : 79% cotton / 20% polyester / 1% viscose). 100% cotton outer surface. LSF (Low Shrinkage Fleece) treatment. 3-thread brushed fleece in combed cotton. Set-in sleeves. Zip neck with matching plastic zipper. Contrasting taped neck (Oxford Grey contrast for all colours, except for Oxford Grey and Ash Heather body where neck tape is Navy). Ribbed cuffs and hem.