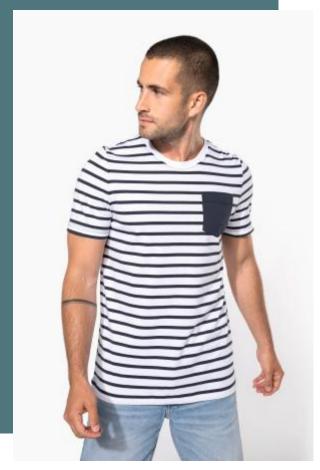

# Striped short sleeve sailor t-shirt with pocket

T-shirt version of the timeless striped sailor top.

Loose fit and contrasting pocket for a casual look.

Made from 100% combed cotton jersey knit.

100% cotton. Jersey knit fabric in combed cotton. Soft hand feel. Ribbed crew neckline. Contrasting chest pocket on left side. Contrasting taped neck. Twin needle finish at cuffs and hem.