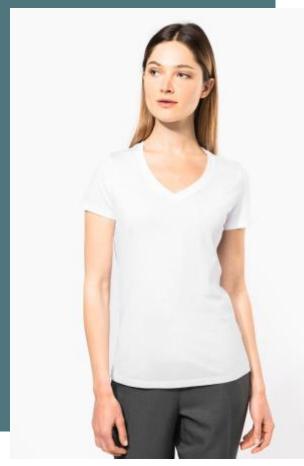

# Ladies' Supima® V-neck short sleeve t-shirt

Slim fit, silky and pleasant feel.

Supple and hard-wearing thanks to very long Supima® cotton fibres.

Premium Collection. NO LABEL.

100% cotton. Jersey knit fabric in Supima® cotton. Extremely fine and high-quality fabric. Silky and hand feel. Straight fit. V-neckline with matching taped neck. Decorative seam finish at cuffs and hem. No brand label at neck, only size tag for easy relabelling.