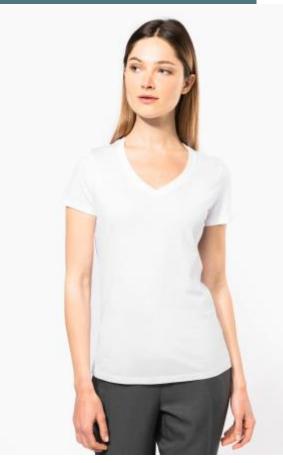

# Ladies' Supima® V-neck short sleeve t-shirt

Slim fit, silky and pleasant feel.

Supple and hard-wearing thanks to very long Supima® cotton fibres.

Premium Collection. NO LABEL.

100% cotton. Jersey knit fabric in Supima® cotton. Extremely fine and high-quality fabric. Silky and hand feel. Straight fit. V-neckline with matching taped neck. Decorative seam finish at cuffs and hem. No brand label at neck, only size tag for easy relabelling.