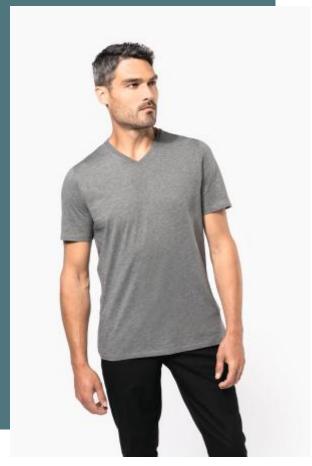

# Men's Supima® V-neck short sleeve t-shirt

Slim fit, silky and pleasant feel.

Supple and hard-wearing thanks to very long Supima® cotton fibres.

Premium Collection. NO LABEL.

100% cotton. Jersey knit fabric in Supima® cotton. Extremely fine and high-quality fabric. Silky and pleasant hand feel. Straight fit. V-neckline with matching taped neck. Decorative seam finish at cuffs and hem. No brand label at neck, only size tag for easy relabelling.

Sizes

Grammage

S - M - L - XL - XXL - 3XL

160 gsm