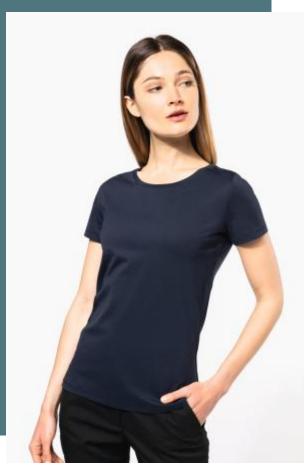

## Ladies' Supima® crew neck short sleeve t-shirt

Slim fit, silky and pleasant feel.

Supple and hard-wearing thanks to very long Supima® cotton fibres.

Premium Collection. NO LABEL.

100% cotton. Jersey knit fabric in Supima® cotton. Extremely fine and high-quality fabric. Silky and pleasant hand feel. Straight fit. Crew neckline with matching taped neck. Decorative seam finish at cuffs and hem. No brand label at neck, only size tag for easy relabelling.

Sizes Grammage

XS - S - M - L - XL - XXL 160 gsm

XS - XXL

€11.90

€10.30

All rights reserved ©

Black, Navy, White