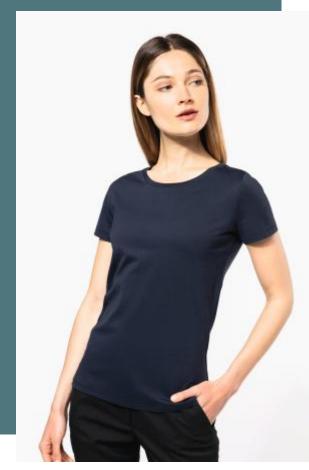

# Ladies' Supima® crew neck short sleeve t-shirt

Slim fit, silky and pleasant feel.

Supple and hard-wearing thanks to very long Supima® cotton fibres.

Premium Collection. NO LABEL.

100% cotton. Jersey knit fabric in Supima® cotton. Extremely fine and high-quality fabric. Silky and pleasant hand feel. Straight fit. Crew neckline with matching taped neck. Decorative seam finish at cuffs and hem. No brand label at neck, only size tag for easy relabelling.