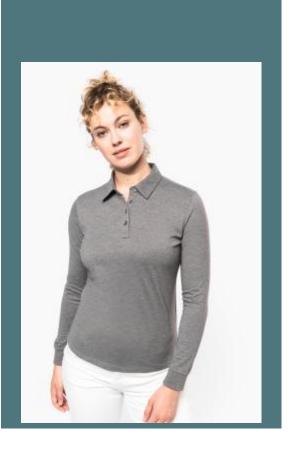

## Ladies' long sleeve jersey polo shirt

Elegant, timeless shirt collar.

Made from jersey knit: easy-care and very comfortable.

Placket with 4 metal buttons and shoulder yoke.

100% cotton (Grey Heather : 65% polyester / 35% cotton - Oxford Grey : 90% cotton / 10% viscose). Jersey knit fabric in combed cotton. Shirt collar. Placket with 4 metal buttons. Shoulder yoke. Ribbed cuffs. Twin needle finish at hem.