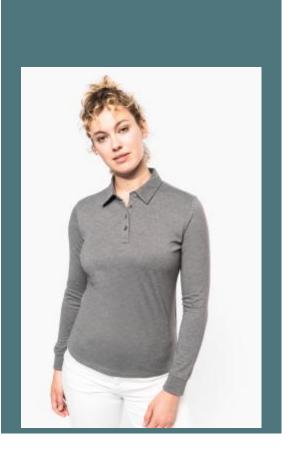

## Ladies' long sleeve jersey polo shirt

Elegant, timeless shirt collar.

Made from jersey knit: easy-care and very comfortable.

Placket with 4 metal buttons and shoulder yoke.

100% cotton (Grey Heather : 65% polyester / 35% cotton - Oxford Grey : 90% cotton / 10% viscose). Jersey knit fabric in combed cotton. Shirt collar. Placket with 4 metal buttons. Shoulder yoke. Ribbed cuffs. Twin needle finish at hem.

**Sizes** 

Grammage

XS - S - M - L - XL - XXL

180 gsm

### **Colours**

Oxford Grey