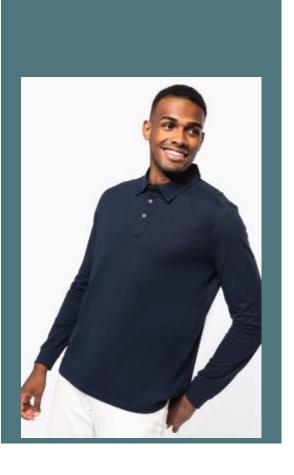

# Men's long sleeved jersey polo shirt

Elegant, timeless shirt collar.

Placket with 3 metal buttons and shoulder yoke.

Made from jersey knit: easy-care and very comfortable.

100% cotton (Grey Heather : 65% polyester / 35% cotton - Oxford Grey : 90% cotton / 10% viscose). Jersey knit fabric in combed cotton. Shirt collar. Placket with 3 metal buttons. Shoulder yoke. Ribbed cuffs. Twin needle finish at hem.