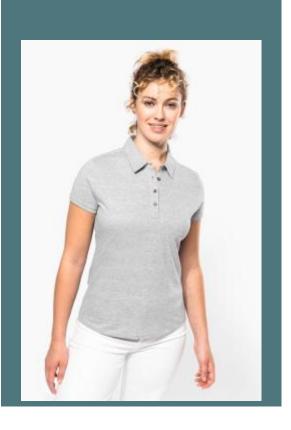

# Ladies' short sleeved jersey polo shirt

Elegant, timeless shirt collar.

Placket with 4 metal buttons and shoulder yoke.

Made from jersey knit: easy-care and very comfortable.

100% combed cotton (French Navy Heather : 80% cotton / 20% polyester -Grey Heather : 65% polyester / 35% cotton - Oxford Grey : 90% cotton / 10% viscose). Jersey knit fabric. Shirt collar. Placket with 4 metal buttons. Shoulder yoke. Ribbed cuffs. Twin needle finish at hem.