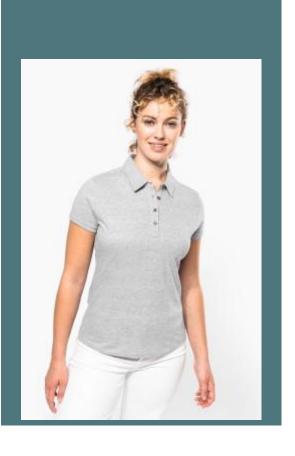

## Ladies' short sleeved jersey polo shirt

Elegant, timeless shirt collar.

Placket with 4 metal buttons and shoulder yoke.

Made from jersey knit: easy-care and very comfortable.

100% combed cotton (French Navy Heather : 80% cotton / 20% polyester - Grey Heather : 65% polyester / 35% cotton - Oxford Grey : 90% cotton / 10% viscose). Jersey knit fabric. Shirt collar. Placket with 4 metal buttons. Shoulder yoke. Ribbed cuffs. Twin needle finish at hem.

**Sizes** 

Grammage

XS - S - M - L - XL - XXL

180 gsm