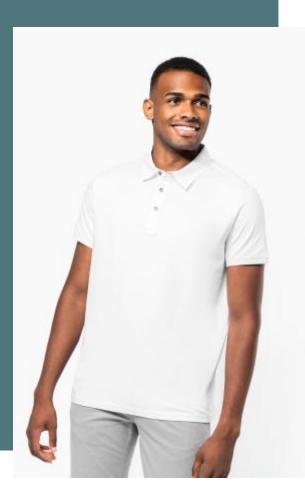

## Men's short sleeved jersey polo shirt

Elegant, timeless shirt collar.

Placket with 3 metal buttons and shoulder yoke.

Made from jersey knit: easy-care and very comfortable.

100% combed cotton (French Navy Heather : 80% cotton / 20% polyester -Grey Heather : 65% polyester / 35% cotton - Oxford Grey : 90% cotton / 10% viscose). Jersey knit fabric. Shirt collar. Placket with 3 metal buttons. Shoulder yoke. Ribbed cuffs. Twin needle finish at hem.