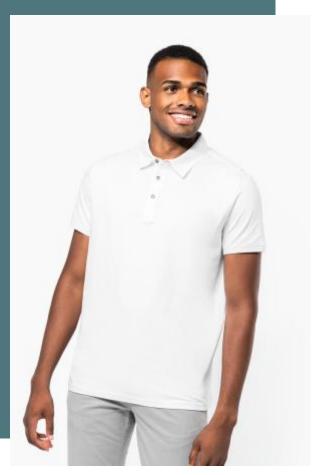

**Sizes** 

**Certificates** 

S - M - L - XL - XXL - 3XL

Men's short sleeved jersey polo

Made from jersey knit: easy-care and very comfortable.

100% combed cotton (French Navy Heather: 80% cotton / 20% polyester -Grey Heather: 65% polyester / 35% cotton - Oxford Grey: 90% cotton / 10% viscose). Jersey knit fabric. Shirt collar. Placket with 3 metal buttons. Shoulder

Grammage

180 gsm

Placket with 3 metal buttons and shoulder yoke.

Oxford

Red

Sage

Sky Blue