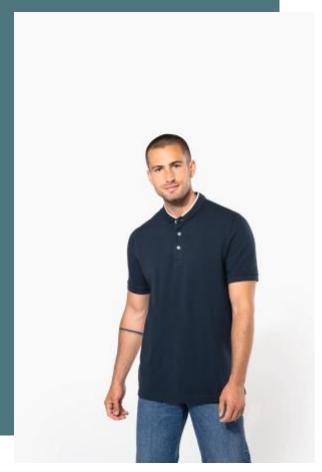

# KARIBAN

## Men's short-sleeved polo shirt with **Mandarin collar**

Sleek classic style.

Contrasting ribbed Mandarin stand-up collar.

Made from combed cotton piqué knit.

100% cotton. (90% cotton / 10% viscose for marl colourway). Piqué knit in combed cotton. Washable at 60°C (40°C for marl colourway). Ribbed Mandarin-style collar with contrasting piping. Placket with 3 contrasting buttons. Ribbed cuffs. Twin needle finish at hem.