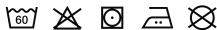

## Men's short-sleeved polo shirt with **Mandarin collar**

Sleek classic style.

Contrasting ribbed Mandarin stand-up collar.

Made from combed cotton piqué knit.

100% cotton. (90% cotton / 10% viscose for marl colourway). Piqué knit in combed cotton. Washable at 60°C (40°C for marl colourway). Ribbed Mandarin-style collar with contrasting piping. Placket with 3 contrasting buttons. Ribbed cuffs. Twin needle finish at hem.