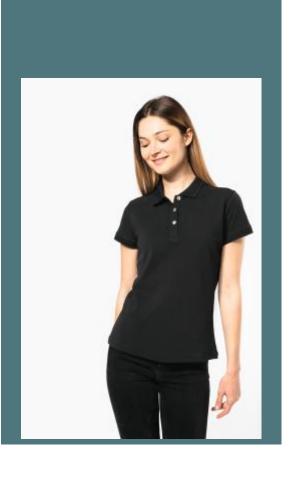

## Ladies' Supima® short sleeve polo shirt

Slim fit, silky and pleasant feel.

Supple and hard-wearing thanks to very long Supima® cotton fibres.

Premium Collection. NO LABEL.

100% cotton. Piqué knit in Supima® cotton. Extremely fine and high-quality fabric. Silky and pleasant hand feel. Straight fit. Ribbed collar with decorative contrasting taped neck. Placket with 3 genuine mother-of-pearl buttons. Decorative seam finish at hem. Ribbed cuffs. No brand label at neck, only size tag for easy relabelling.

**Sizes** 

Grammage

XS-S-M-L-XL-XXL

220 gsm

All rights reserved ©

#### XS - XXL Colours €27.70 €27.56 **Grey Heather**