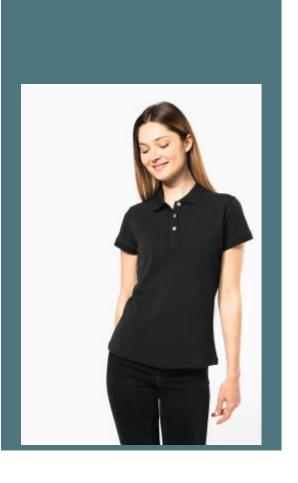

## Ladies' Supima® short sleeve polo shirt

Slim fit, silky and pleasant feel.

Supple and hard-wearing thanks to very long Supima® cotton fibres.

Premium Collection. NO LABEL.

100% cotton. Piqué knit in Supima® cotton. Extremely fine and high-quality fabric. Silky and pleasant hand feel. Straight fit. Ribbed collar with decorative contrasting taped neck. Placket with 3 genuine mother-of-pearl buttons. Decorative seam finish at hem. Ribbed cuffs. No brand label at neck, only size tag for easy relabelling.