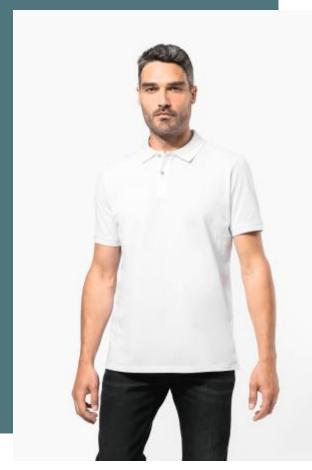

## Men's Supima® short sleeve polo shirt

Slim fit, silky and pleasant feel.

Supple and hard-wearing thanks to very long Supima® cotton fibres.

Premium Collection. NO LABEL.

100% cotton. Piqué knit in Supima® cotton. Extremely fine and high-quality fabric. Silky and pleasant hand feel. Straight fit. Ribbed collar with decorative contrasting taped neck. Placket with 2 genuine mother-of-pearl buttons. Decorative seam finish at hem. Ribbed cuffs. No brand label at neck, only size tag for easy relabelling.