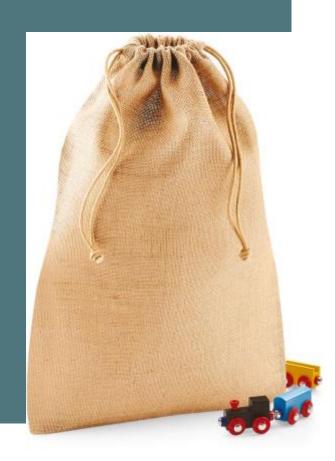

# Jute Stuff Bag

Resistant and ecological fibre.

Optimum storage for everyday life.

Drawstring handles for practical fastening.

100% jute. Rope double draw cord closure.

### Sizes

XXS - XS - S - M - L - XL