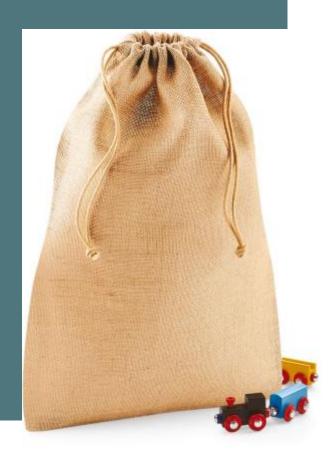

# **Jute Stuff Bag**

Resistant and ecological fibre.

Optimum storage for everyday life.

Drawstring handles for practical fastening.

100% jute. Rope double draw cord closure.

#### Sizes

XXS - XS - S - M - L - XL

India

| Capacity                                  | Dimensions                                                                                         |
|-------------------------------------------|----------------------------------------------------------------------------------------------------|
| 15  <br>8  <br>3  <br>40  <br>1  <br>0.25 | 55 cm x 40 cm<br>45 cm x 30 cm<br>30 cm x 25 cm<br>75 cm x 55 cm<br>20 cm x 14 cm<br>15 cm x 10 cm |
| 0,20 :                                    | 10 0111 X 10 0111                                                                                  |