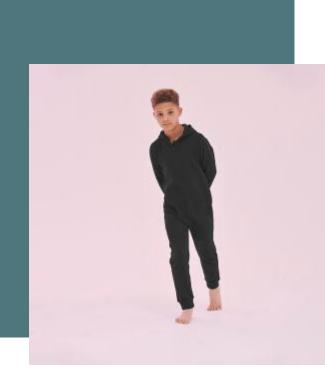

# SF SM470 Kids' all in one

A casual unisex style.

Soft and comfortable fabric.

Quality finishes.

80% cotton/20% polyester (Heather Grey: 71% cotton/23% polyester/6% viscose). Brushed fleece inner. Flatlock stitching around armholes. Ribbed cuffs and ankles. Taped neck. 2-piece hood with single jersey lining. Kangaroo patch pocket with flatlock stitching. YKK® zipper front opening. Slim fit. Tear-out label.