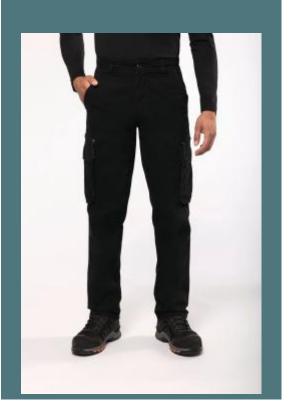

## Multi pocket trousers

Multiple pockets: practical and super functional.

A workwear wardrobe essential, thick and hard-wearing.

Made from 100% cotton for optimum comfort.

100% cotton. Zip and button fastening. 2 side pockets. 2 zipped piped pockets. 2 bellows pockets with tear release flap fastening. 2 rear patch pockets with tear release fastening. This product has been specially treated and appears intentionally aged. This manufacturing process results in colour variations between products and makes each piece unique.