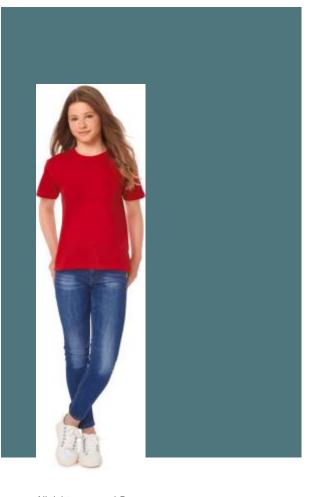

# **Exact 150 Kids' T-shirt**

Soft and fluid to the touch and comfortable to wear.

Double thickness ribbed collar

100% preshrunk ringspun cotton (Ash: 99% preshrunk ringspun cotton/1% viscose - Sport Grey: 85% preshrunk ringspun cotton/15% viscose). Wide tubular cut. 2-ply 1x1 ribbed collar with elastane. Neck tape. Bottom and sleeve hems with double topstitching.