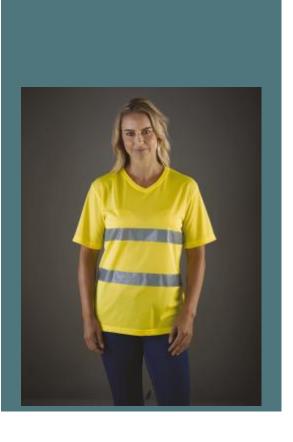

## **Top Cool - Hi-Vis T-shirt**

T-shirt with optimum breathability.

Ultra-lightweight mesh.

Quick-drying T-shirt.

100% Top Cool polyester. High visibility and quick-drying. Super light mesh fabric and mesh reflective tapes to achieve maximum breathability. Matching soft rib-knitted collar and cuffs. Classic fit. Individually bagged. Compliant to EN ISO20471:2013 Class 2 (Hi-Vis Yellow, Hi-Vis Yellow/Navy and Hi-Vis Orange, Hi-Vis Orange/Navy only). Compliant to railway industry standard GO/RT 3279 (Hi-Vis Orange and Hi-Vis Orange/Navy only).

**Sizes** 

Grammage

S - M - L - XL - XXL - 3XL

130 gsm

All rights reserved ©

## **Colours**

Hi Vis Orange

Hi Vis Orange / Navy

Hi Vis Yellow

Hi Vis Yellow / Navy