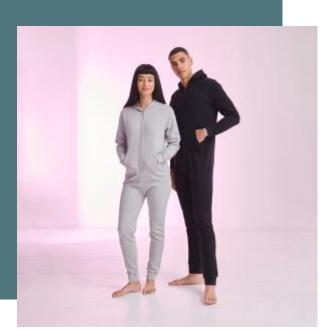

# Unisex all in one

A casual unisex style.

Soft and comfortable fabric.

Quality finishes.

80% cotton/20% polyester (Heather Grey: 71% cotton/23% polyester/6% viscose). Brushed fleece inner. Flatlock stitching around armholes. Ribbed cuffs and ankles. Taped back neck. 2-piece hood with single jersey lining. Kangaroo patch pocket with flatlock stitching. Zipper front opening. Slim fit. Tear-out label.

#### Sizes

Grammage

XXS/XS - S/M - L/XL

280 gsm