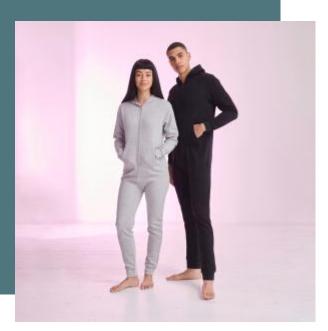

# Unisex all in one

A casual unisex style.

Soft and comfortable fabric.

Quality finishes.

80% cotton/20% polyester (Heather Grey: 71% cotton/23% polyester/6% viscose). Brushed fleece inner. Flatlock stitching around armholes. Ribbed cuffs and ankles. Taped back neck. 2-piece hood with single jersey lining. Kangaroo patch pocket with flatlock stitching. Zipper front opening. Slim fit. Tear-out label.

#### Sizes

Grammage

XXS/XS - S/M - L/XL

280 gsm