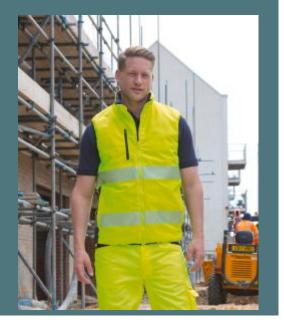

# Reversible soft padded safety gilet

Membrane resistant to abrasive substances.

Supple, stretchy and comfortable to wear.

Breathable fabric.

Outer: 100% polyester mechanical stretch twill/TPU film. Filling: 100% soft polyester. Lining: 100% polyester. High neck and zipped pockets. High vis front: reflective print body bands. Back: Navy colour contrast and trim. Soft bound armhole and hem. Easy to pack - compact stowage. No brand label for easy relabelling. EN ISO 20471:2013+A1 Class 2/RIS-3279-TOM (orange only)

#### Sizes

Grammage 220 gsm

S - M - L - XL - XXL - 3XL - 4XL

All rights reserved ©