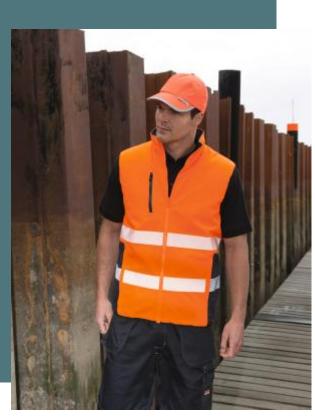

# Reversible soft padded safety gilet

Membrane resistant to abrasive substances.

Supple, stretchy and comfortable to wear.

Breathable fabric.

Outer: 100% polyester mechanical stretch twill/TPU film. Filling: 100% soft polyester. Lining: 100% polyester. High neck and zipped pockets. High vis front: reflective print body bands. Back: Navy colour contrast and trim. Soft bound armhole and hem. Easy to pack - compact stowage. No brand label for easy relabelling. EN ISO 20471:2013+A1 Class 2/RIS-3279-TOM (orange only)