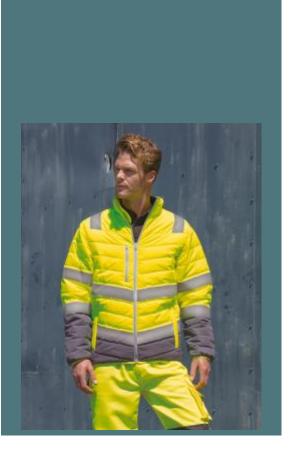

# Soft padded Safety Jacket

Membrane resistant to abrasive substances.

Supple, stretchy and comfortable to wear.

Breathable fabric.

Outer: 75D 100% polyester mechanical stretch/TPU film. Filling: 100% soft polyester. Lining: 100% polyester. High neck and longer back panel. YKK© main zip. Grey colour lining and trim. Dark lower panel masks grime. Reflective print shoulder, body and sleeve bands. Soft bound cuff and hem. Hang tag loop. Inside pocket. Easy to pack - compact stowage. No brand label for easy relabelling. Yellow- EN ISO 20471:2013 +A1-2016 Class 2-XS-M 7 Class 3 L-4XL. Orange- EN ISO 20471:2013+A1-2016 & RIS-3279-TOM Class 2 XS-M & Class 3 L-4XL.

## **Colours**

Fluorescent Orange / Grey

Fluorescent Yellow / Grey