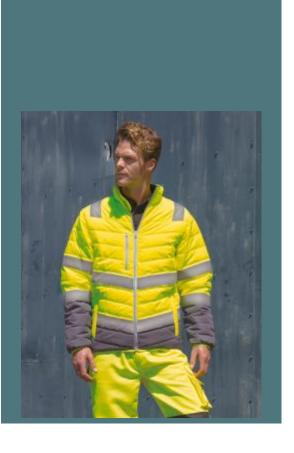

# Soft padded Safety Jacket

Membrane resistant to abrasive substances.

Supple, stretchy and comfortable to wear.

Breathable fabric.

Outer: 75D 100% polyester mechanical stretch/TPU film. Filling: 100% soft polyester. Lining: 100% polyester. High neck and longer back panel. YKK© main zip. Grey colour lining and trim. Dark lower panel masks grime. Reflective print shoulder, body and sleeve bands. Soft bound cuff and hem. Hang tag loop. Inside pocket. Easy to pack - compact stowage. No brand label for easy relabelling. Yellow- EN ISO 20471:2013 +A1-2016 Class 2-XS-M 7 Class 3 L-4XL. Orange- EN ISO 20471:2013+A1-2016 & RIS-3279-TOM Class 2 XS-M & Class 3 L-4XL.

## **Colours**

Fluorescent Orange / Grey

Fluorescent Yellow / Grey