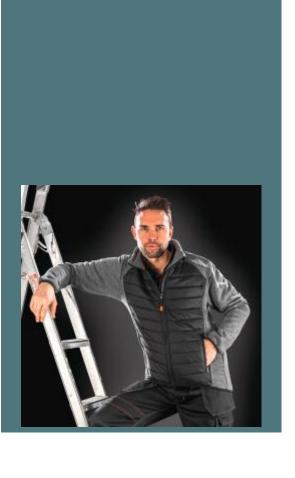

## **Elevator jacket**

Optimum heat retention.

Resistant fastening, customisable zip puller.

Supple, comfortable fabric.

Outer: 100% nylon. Filling: 100% polyester. Lining: 100% polyester. Arms: knitted Polyester. Contrast neck tape. YKK® zip with interchangeable colour zip pull and chin guard. Padded body feature at the front. Zipped inside and side pockets. Bound cuff and hem. No brand label for easy relabelling.

**Sizes** 

Grammage

S - M - L - XL - XXL - 3XL - 4XL

380 gsm

**Country of origin** 

China

All rights reserved ©

## **Additional information**

Logistic **Customs code** 

62014010

20

**Colours** 

Black / Grey Marl